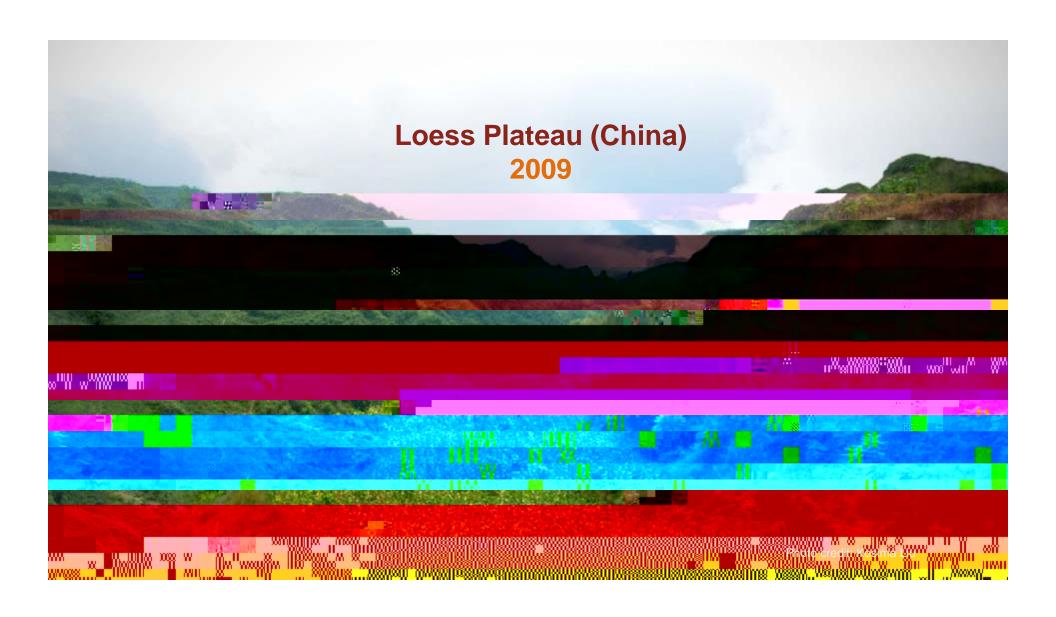

## Degradation leads to four losses:

- Biodiversity
- Jobs
- Economic activity
- Meaning

Gyangarh – Punjab (India – 2004)

Source: 4 returns. RSM-Erasmus Univ. IUCN CEM 2015