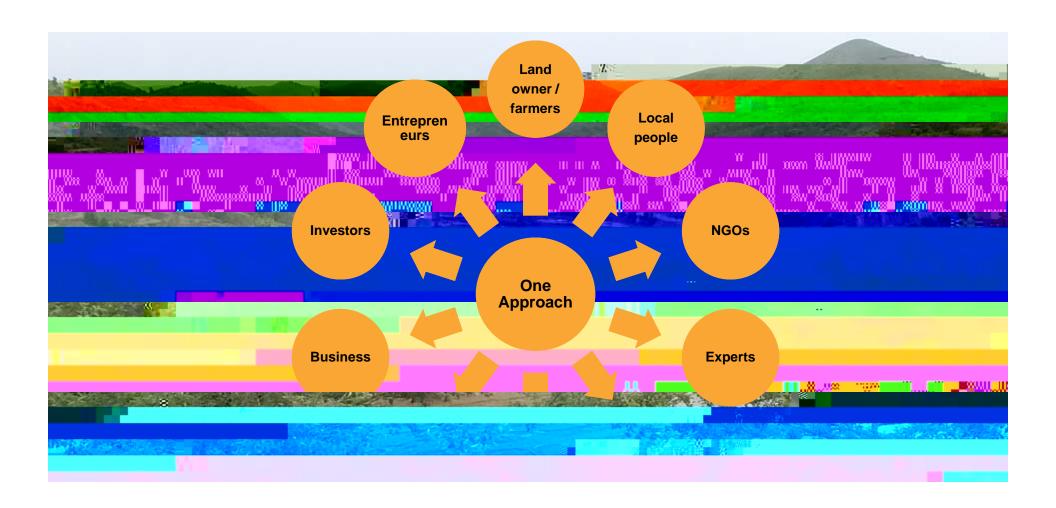

To maximize the 4 returns, we apply the 3 zones landscaping principle to every landscape restoration plan, for a period of 20 years.

- Nature zone
- Combined zone
- Economic zone