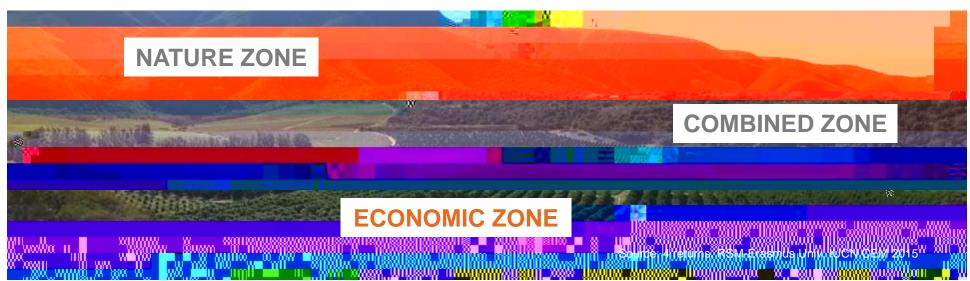

To maximize the 4 returns, we apply the 3 zones landscaping principle to every landscape restoration plan, for a period of 20 years.

- Nature zone
- Combined zone
- Economic zone