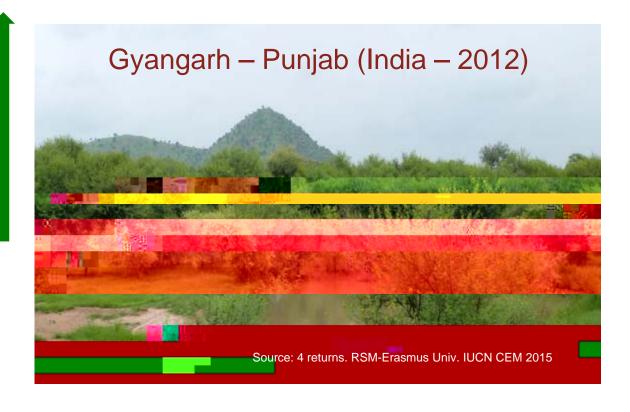

## Degradation leads to four losses:

- Biodiversity
- Jobs
- Economic activity
- Meaning

Gyangarh – Punjab (India – 2004)

Source: 4 returns. RSM-Erasmus Univ. IUCN CEM 2015